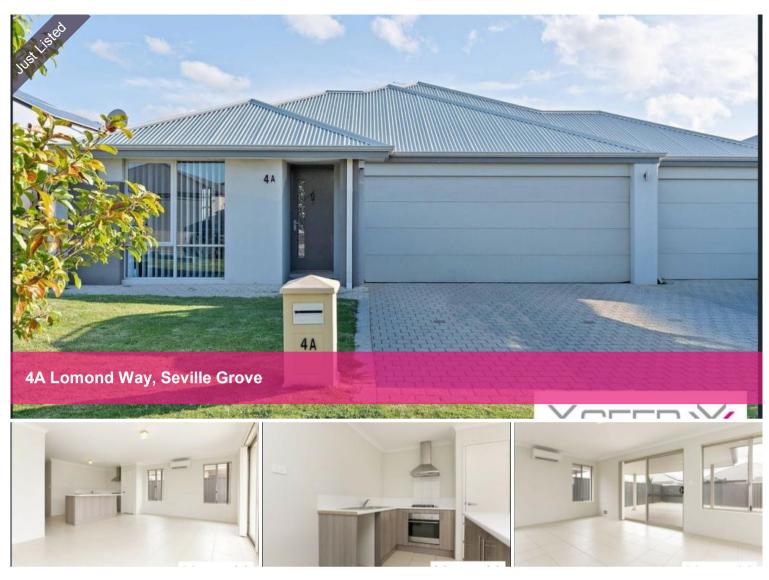

# Modern Living in Seville Grove!

Welcome to this beautifully maintained home in the heart of Seville Grove. Located in a quiet, family-friendly neighborhood, this property offers spacious living, 3 bedrooms, 2 bathrooms, a functional kitchen, and a backyard.

### **Property Features:**

- Master bedroom with private ensuite
- Two additional spacious bedrooms
- Open plan living and dining area
- Air conditioning to the living space
- Contemporary kitchen with gas cooktop and ample storage
- low-maintenance backyard, perfect for outdoor living
- 2 garage spaces

## 🔚 3 🔊 2 🗐 2

| Price         | \$610 per week |
|---------------|----------------|
| Property Type | Rental         |
| Property ID   | 31605          |