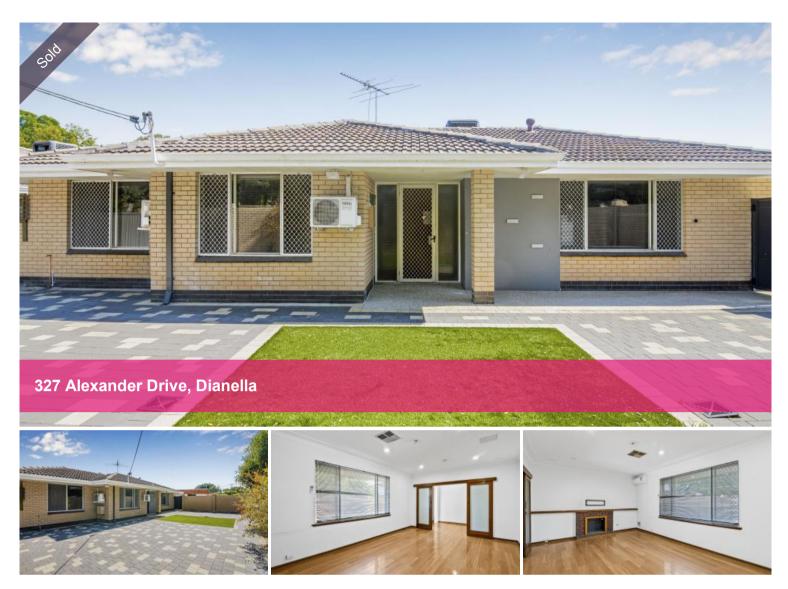

## HOME OPEN CANCELLED

Because it is one..!! Built circa 1970 it has the generous room sizes of the times.

PLUS, it has a renovated kitchen, bathroom, laundry & polished solid timber floors.

Separated from the rear residence by a double garage, it has no common walls to any living areas.

Yet it has two very large court yards (one covered) completely enclosed, ideal for the kids to play in safety.

Large entry hall leading onto formal lounge and kitchen/dining opening onto patio.

3 bedrooms with built in robes and ducted air-conditioning.