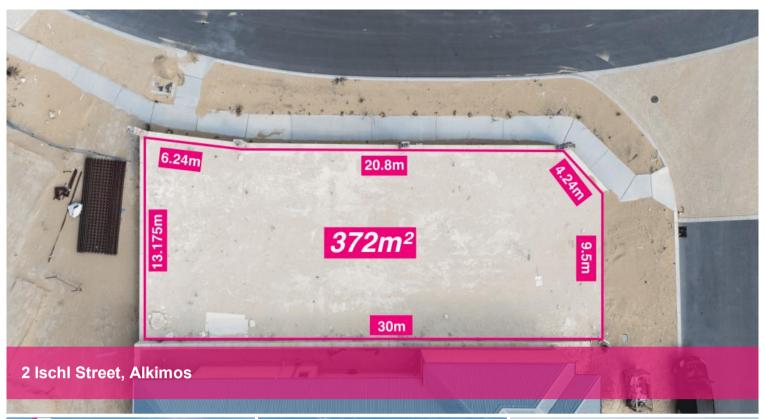

## BEST APPRECIATED IN PERSON!

Here's your chance to own a 372 sqm slice of paradise in the vibrant Alkimos Beach community! Imagine living steps from the pristine coastline, surrounded by everything a modern beachside lifestyle has to offer. This premium lot offers beautiful ocean views, inviting you to experience a relaxed coastal vibe every day.

□ 372 m2

Price From \$430,000
Property Type Residential
Property ID 31573
Land Area 372 m2