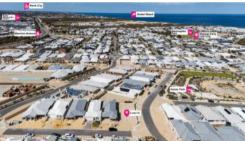

Located just 40 km north of Perth CBD and 12 km from Joondalup, this lot places you close to the essentials and beyond. Enjoy easy access to established schools, playing fields, childcare, a medical centre, cafes, and more—all within the friendly neighbourhood of Alkimos Beach.

Conveniently close to Butler Station (1.3 km) and the Mitchell Freeway (2.25 km), this location provides a peaceful escape while keeping you well-connected. If you're ready to embrace the beachside dream, this is your opportunity!