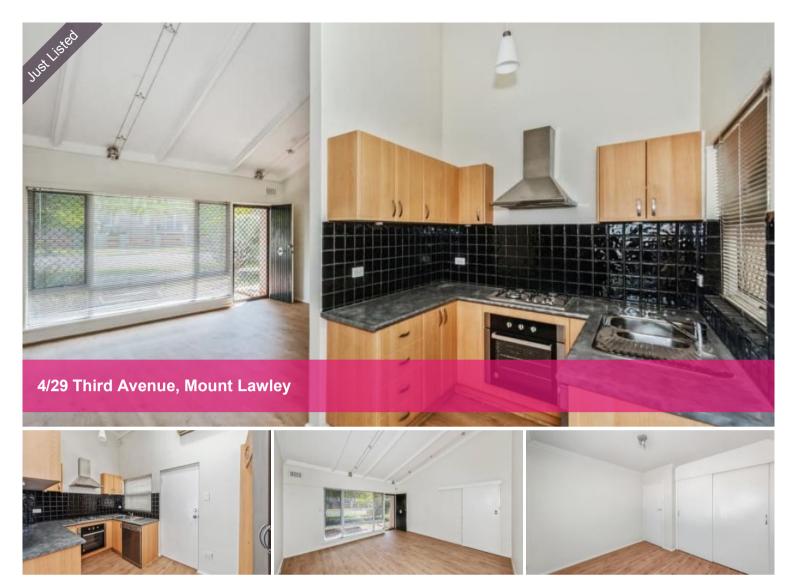

TREE LINED, 'AVENUE' LOCATION!

Bonus corner unit with side street frontage! Light and bright 2 bedroom villa, located in a small village complex in one of Mount Lawley's sought after 'Avenue' locations. Unbeatable location, close to transport, situated between Beaufort Street strip and Inglewood precinct.

Features Include:

- Ground floor villa
- · Security door to entry
- Two Bedrooms with built in robes
- · Large living area with high loft ceilings
- Feature strip lighting
- Modern kitchen with oven and dishwasher Loads of storage
- Corner Shower/Bath combo
- Separate toilet
- Easy care wooden floors throughout no carpets!
- Carport
- · Low maintenance outdoor areas