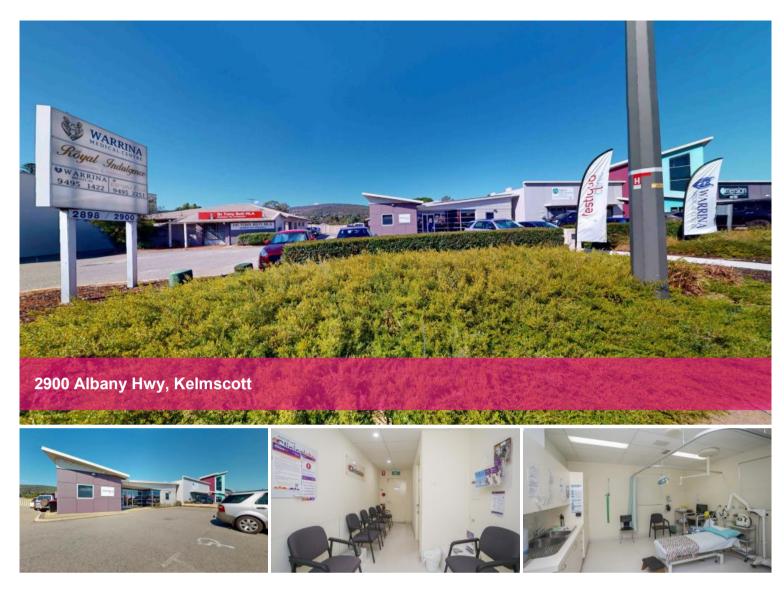

For the Professional! Available now part of 2900 Albany HIghway Kelmscott for Lease

- The property is situated on busy Albany Highway offering an easy to access location
- 268m2 of various medically related rooms
- The internal configuration includes a reception/waiting room,
- consultation rooms, treatment rooms, staffroom with bathroom facilitiesAmple parking

Price Medically related space available for leasing Property Type Commercial Property 31545 ID