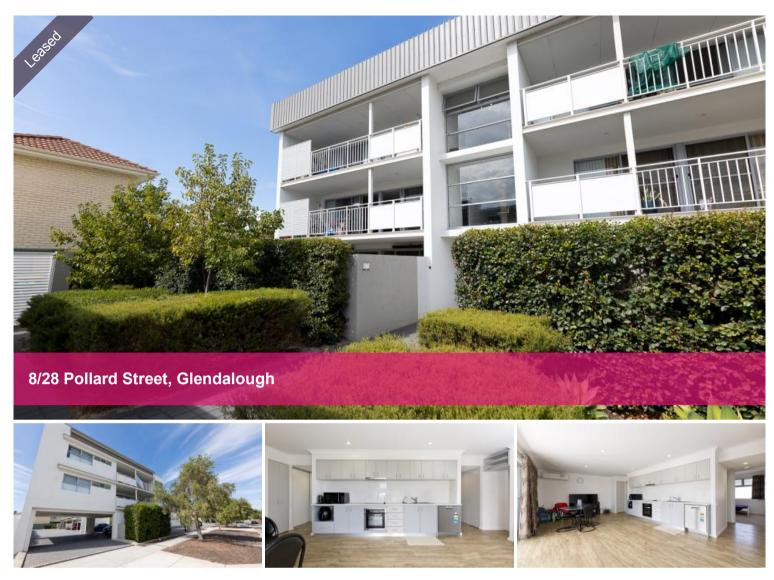

Modern 2-Bedroom Apartment

PROUDLY PRESENTED BY DEON @ XCEED REAL ESTATE - YOUR LOCAL INVESTOR SPECIALIST

Welcome to 8/28 Pollard Street, Glendalough! This 2-bedroom, 1-bathroom apartment boasts a contemporary vibe with generous living spaces, perfect for those seeking comfort and style. The open-plan layout provides a seamless flow, leading to a tranquil balcony where you can unwind after a busy day.

## **Property Features:**

- **Open Plan Living:** Enjoy spacious and bright living areas designed for relaxation and entertaining.
- **Air-Conditioned Comfort:** Split System Reverse Cycle A/C in the lounge room ensures year-round comfort.
- **Beautiful Kitchen:** Feature-filled kitchen with electric cooking, a dishwasher, stone bench tops, and ample cupboard space for all your culinary needs.
- **Two Bedrooms:** Generously sized bedrooms complete with built-in robes for optimal storage.
- **Modern Bathroom:** Well-appointed bathroom with room to move, plus an additional second toilet for convenience.