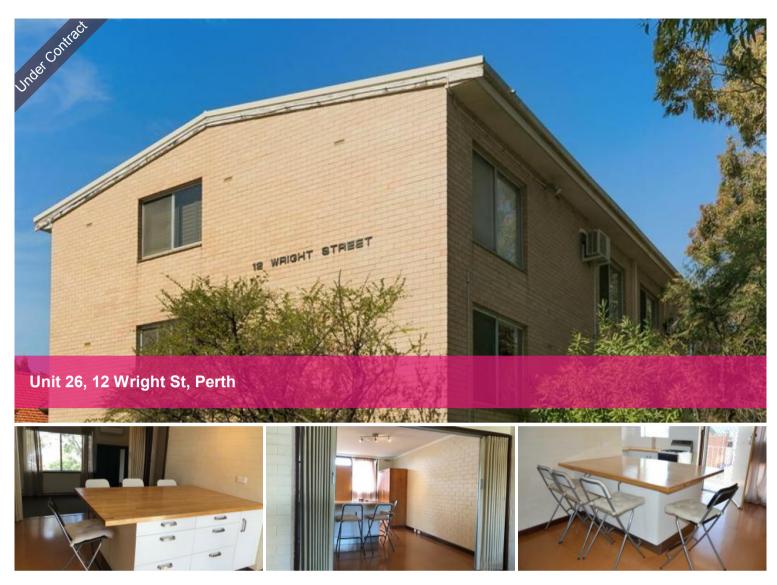

## TOP FLOOR LOCATION

In an unparalleled position, a mere stroll to HBF Park, The Brisbane Hotel, East Perth train station plus easy access to Freeway entries, shopping and entertainment precinct. This easy care 1 bedroom apartment with flexible floorplan would make a fabulous pied-a-terre, 1st home or simply a great investment. If value is important to you call now for an appointment to view.

🛏 1 🔊 1 🖨 1

| Price         | OFFERS      |
|---------------|-------------|
| Property Type | Residential |
| Property ID   | 31528       |
| Floor Area    | 44 m2       |