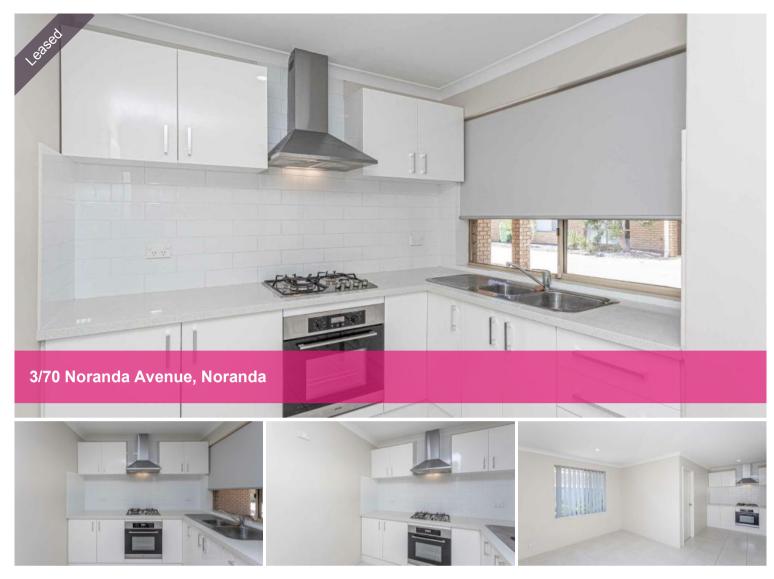

# Hidden Gem

**Photo Disclaimer:** The images shown are of a similar unit within the complex and may not depict the exact unit available

This large light and bright 2 bedroom, 1 bathroom villa is part of a small group of 8.

Features include:

- 2 queen-sized bedrooms with built in robes
- Kitchen with gas cooking
- Bathroom with shower
- Formal lounge with raked ceilings & split system A/C
- Separate dining
- Laundry with separate toilet
- Low maintenance rear courtyard with garden shed
- Undercover carport
- 1 visitor bay allocated per unit
- Small pets considered