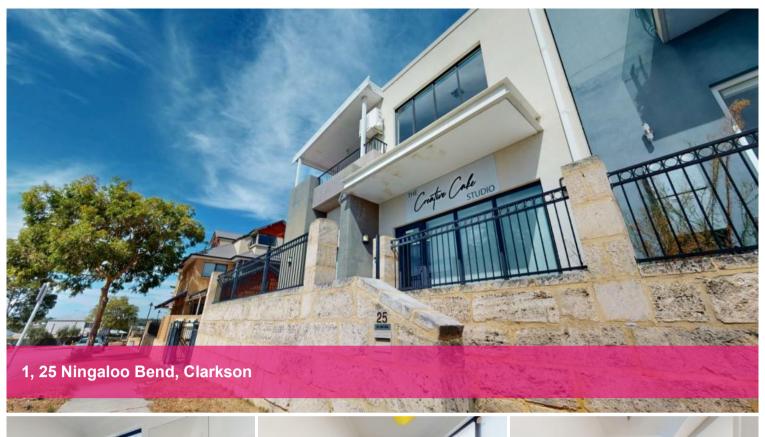

1/25 Ningaloo Bend Clarkson For sale Now \$345,000 no GST

Located at 1/25 Ningaloo Bend, Clarkson, WA 6030, this well-presented commercial unit is on the market for \$345,000 with no GST applicable. Offering 85m² of internal space and an additional 120m² common area including carpark area, the property boasts a full glass window frontage, enhancing visibility and natural light. The layout includes two rooms, one of which is an open-plan area, providing versatility for various business needs. Situated just around the corner from the main shopping precinct, it enjoys excellent exposure and easy access to local amenities.