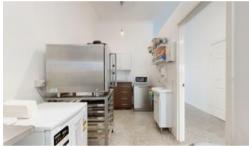

1/25 Ningaloo Bend Clarkson For sale Now \$345,000 no GST

Located at 1/25 Ningaloo Bend, Clarkson, WA 6030, this well-presented commercial unit is on the market for \$345,000 with no GST applicable. Offering 85m² of internal space and an additional 120m² common area including carpark area, the property boasts a full glass window frontage, enhancing visibility and natural light. The layout includes two rooms, one of which is an open-plan area, providing versatility for various business needs. Situated just around the corner from the main shopping precinct, it enjoys excellent exposure and easy access to local amenities.