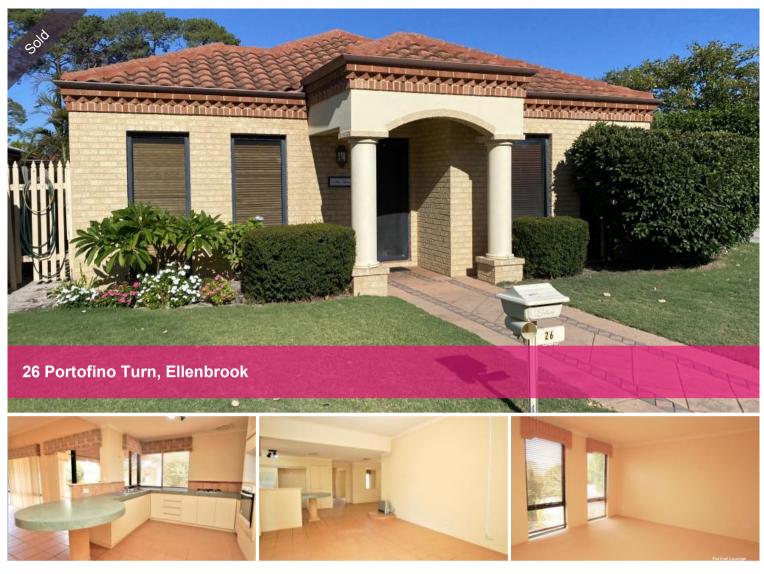

## **OPPORTUNITY KNOCKS!**

Calling all renovators and home decorators—this is your chance to transform a solid 1998-built home into something special!

Located in the sought-after Bridge Estate, just around the corner from Lake Fresca and beautiful parklands, this spacious corner-block property is ready for a fresh new look. While it's in original condition, the generous room sizes and prime location make it an incredible opportunity.

Features include:

- Three bedrooms with built-in robes
- Two bathrooms
- Multiple living areas formal lounge, formal dining & family room
- Ducted air conditioning
- Gas appliances and heating
- Double garage with rear entry
- Covered portico & outdoor space with potential

With the added bonus of a corner block, there's flexibility for redesigning the garden or additional parking. Plus, the upcoming railway station is less than 1.5km away, making city commuting a breeze!