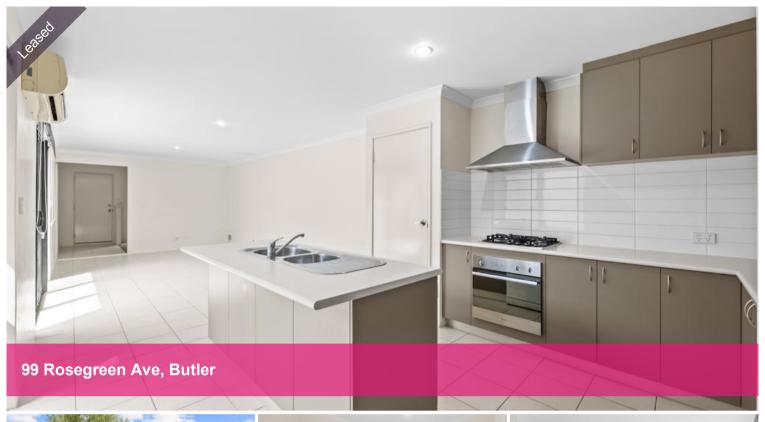

#### Features:

- 3 spacious bedrooms with WIR to the master & BIRs to the other bedrooms
- 2 bathrooms
- Reverse cycle A/C
- Large kitchen with dishwasher, gas cooktop and plenty of cupboard space
- · Open plan family/meals area
- · Living area opens to a private courtyard
- Double remote garage to the rear
- · Set high overlooking a beautiful park

**3 2 2** 2

**Price** \$570 per week

Property Type Rental Property ID 31416