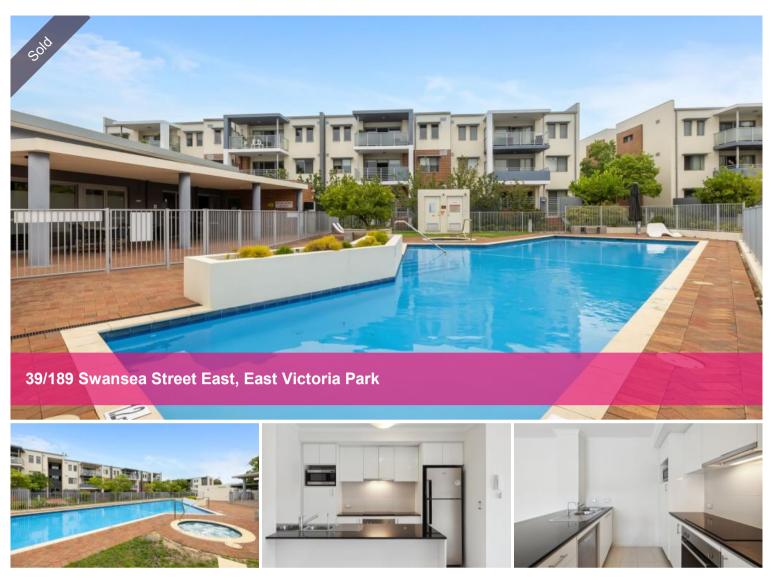

Lime Apartment Highlights:

Luxurious Facilities: Enjoy a fully equipped and air-conditioned gymnasium, sauna, massive swimming pool & spa, BBQ/entertainment area, and casual chill-out zones. You can cancel your gym membership and upgrade your lifestyle!

Spacious Living: Wake up each day to a fabulous view from your living area and balcony overlooking the pool and tree tops. The living area is spacious, perfect for meals and entertainment, with split system air conditioning for year-round comfort.

Modern Kitchen: Featuring stone benchtops, overhead cupboards, dishwasher, and rangehood, this kitchen is perfect for any home chef. Top Quality Appliances: Includes dishwasher, fridge, washing machine, and dryer for your convenience.