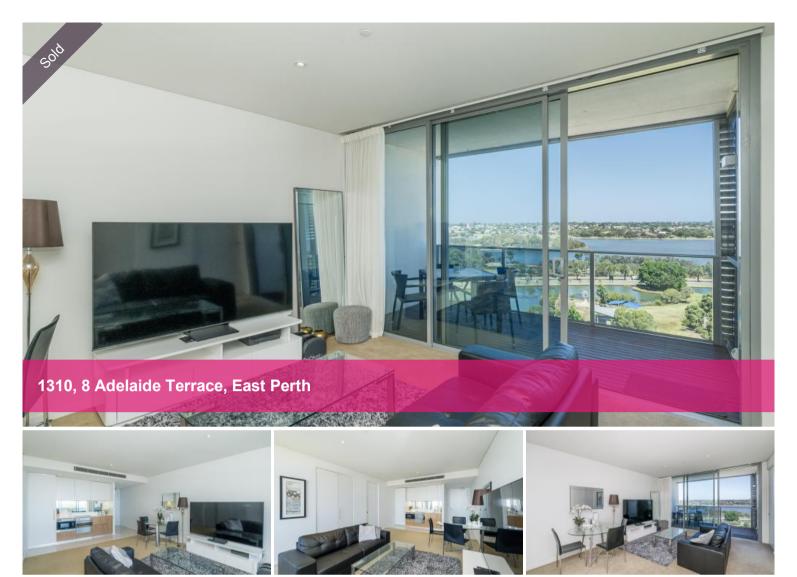

# Ultimate River Views in Queens Riverside

Seize this rare opportunity to indulge in an elevated lifestyle within the prestigious Queens Riverside QIII Apartments. This sophisticated 2bedroom, 1-bathroom residence on the 13th floor offers a private sanctuary with breathtaking south-facing views of the stunning Swan River.

Designed for those who appreciate luxury and convenience, this apartment perfectly balances modern elegance with effortless functionality. Floor-to-ceiling windows flood the space with natural light, while the seamless indoor-outdoor flow ensures uninterrupted enjoyment of the picturesque river and city skyline.

### APARTMENT FEATURES:

- Premium elevated position on Level 13, maximizing privacy and panoramic river views

- Expansive balcony with stylish decking and adjustable shutters for yearround comfort

- Sleek, contemporary kitchen featuring high-end appliances, a mirrored splashback, and premium stone benchtops

- Master bedroom retreat with sweeping river views, ample built-in storage, and ensuite access to a modern bathroom

- Well-appointed second bedroom with built-in wardrobe and ensuite access

- Comfort-focused extras: ducted climate control, secure intercom system, private storeroom, and a dedicated car bay