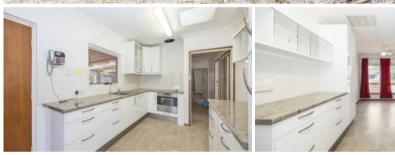

#### Features include:

- 4 Bedrooms
- 1 Bathroom
- Renovated kitchen with dishwasher
- · Large patio for outdoor entertaining
- Ducted evap air conditioning, 2 x split systems, ceiling fans
- Lock-up garage and drive-through access
- Powered workshop, extra 2 sheds