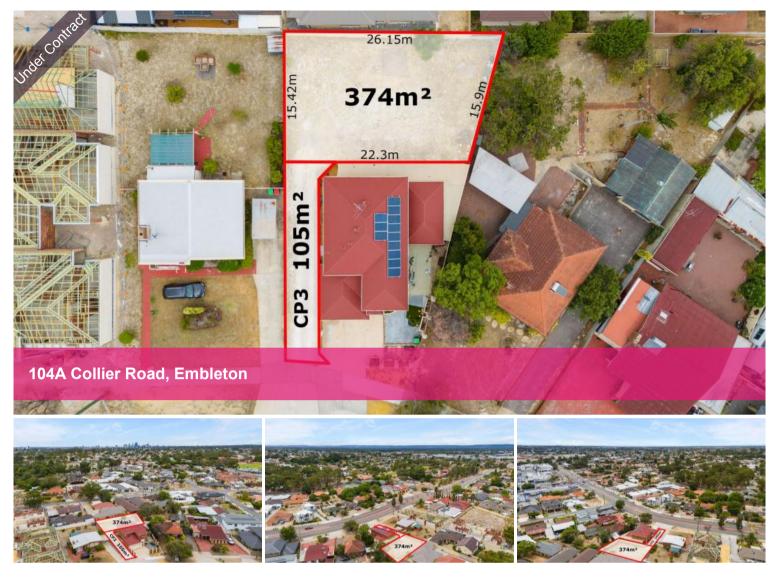

This prime location places you just minutes from an array of lifestyle amenities:

Bayswater Waves Aquatic Centre – a top-tier recreation hub with pools, slides, and a gym

🗔 374 m2

| Price         | Contract Agent |
|---------------|----------------|
| Property Type | Residential    |
| Property ID   | 31359          |
| Land Area     | 374 m2         |