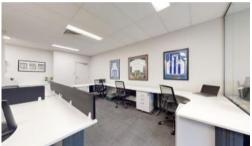

92/262 Lord Street Perth for lease NOW \$15500 p.a. + outs + GST

This property at **92/262 Lord Street, Perth** appears to be a well-positioned commercial space for lease, with some attractive features. Here's a quick summary:

## **Details:**

• Lease Price: \$15,500 per annum (net)

• Size: 89m² of administration/office area

Location:

Opposite HBF Park

· Direct access to Perth CBD and Farmer Freeway

• Features:

· Adjoining kitchenette and toilet facilities

· Air conditioning

Comes with 2 basement car bays

**A** 2

Price For lease \$15500.00 p.a. net + outgoings + GST

Property Commercial

Property 31272

Office 89 m2

Agent Details