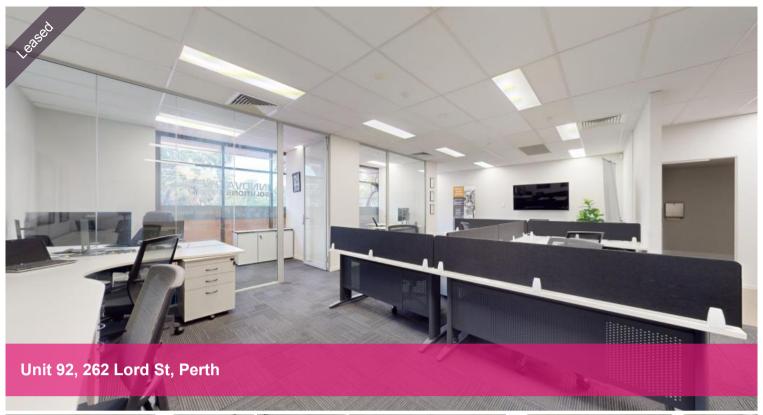

92/262 Lord Street Perth for lease NOW \$15500 p.a. + outs + GST

This property at **92/262 Lord Street, Perth** appears to be a well-positioned commercial space for lease, with some attractive features. Here's a quick summary:

## **Details:**

• Lease Price: \$15,500 per annum (net)

• Size: 89m² of administration/office area

Location:

Opposite HBF Park

· Direct access to Perth CBD and Farmer Freeway

• Features:

· Adjoining kitchenette and toilet facilities

· Air conditioning

Comes with 2 basement car bays

**A** 2

Price For lease \$15500.00 p.a. net + outgoings + GST

Property Commercial

Property 31272

Office 89 m2

Agent Details