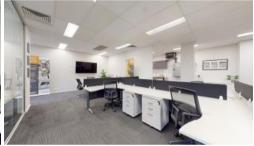

92/262 Lord Street Perth for lease NOW \$15500 p.a. + outs + GST

This property at **92/262 Lord Street, Perth** appears to be a well-positioned commercial space for lease, with some attractive features. Here's a quick summary:

## **Details:**

• Lease Price: \$15,500 per annum (net)

• Size: 89m² of administration/office area

Location:

Opposite HBF Park

· Direct access to Perth CBD and Farmer Freeway

• Features:

· Adjoining kitchenette and toilet facilities

· Air conditioning

Comes with 2 basement car bays

**A** 2

Price For lease \$15500.00 p.a. net + outgoings + GST

Property Commercial

Property 31272

Office 89 m2

Agent Details