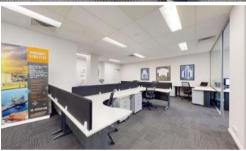

92/262 Lord Street Perth for lease NOW \$15500 p.a. + outs + GST

This property at **92/262 Lord Street, Perth** appears to be a well-positioned commercial space for lease, with some attractive features. Here's a quick summary:

## **Details:**

• Lease Price: \$15,500 per annum (net)

• Size: 89m² of administration/office area

Location:

Opposite HBF Park

· Direct access to Perth CBD and Farmer Freeway

• Features:

· Adjoining kitchenette and toilet facilities

· Air conditioning

Comes with 2 basement car bays

**A** 2

Price For lease \$15500.00 p.a. net + outgoings + GST

Property Commercial

Property 31272

Office 89 m2

Agent Details