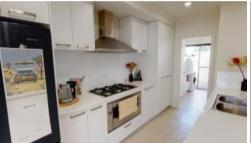

## Features:

- Unfurnished
- Three spacious bedrooms all with fitted wardrobes
- Two quality bathrooms
- Master bedroom boasts it own ensuite bathroom with dual sinks
- Private outdoor entertaining
- Open Living area with floor tiles throughout
- · Security alarm system
- Secure double lock-up garage
- Ducted reverse cycle air-conditioning throughout
- Kitchen features plenty of bench and storage space, stone bench top, gas cook-top, dishwasher recess
- Smeg stainless steel appliances