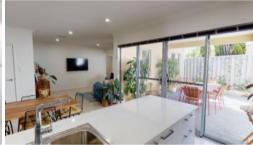

## Features:

- Unfurnished
- Three spacious bedrooms all with fitted wardrobes
- Two quality bathrooms
- Master bedroom boasts it own ensuite bathroom with dual sinks
- Private outdoor entertaining
- Open Living area with floor tiles throughout
- · Security alarm system
- Secure double lock-up garage
- Ducted reverse cycle air-conditioning throughout
- Kitchen features plenty of bench and storage space, stone bench top, gas cook-top, dishwasher recess
- Smeg stainless steel appliances