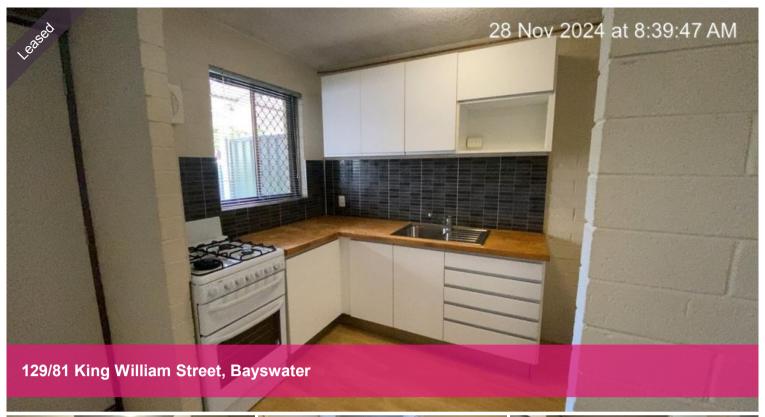

# Conveniently located

Located in the N block of the Ascot Park complex, this townhouse is set across two floors, the ground floor comprises of a spacious open plan Dining and Living room & Kitchen and the second floor comprises of two bedrooms and one bathroom.

### Features:

- Courtyard
- Two Bedrooms
- One modern Bathroom
- Modern Kitchen with Gas cooktop
- · Open plan living and dining area
- Laundry
- Security screens and front door
- 1 carbay

Please include a cover letter in your application.