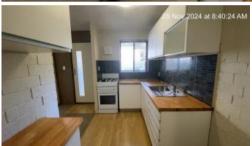

# Conveniently located

Located in the N block of the Ascot Park complex, this townhouse is set across two floors, the ground floor comprises of a spacious open plan Dining and Living room & Kitchen and the second floor comprises of two bedrooms and one bathroom.

### Features:

- Courtyard
- Two Bedrooms
- One modern Bathroom
- Modern Kitchen with Gas cooktop
- · Open plan living and dining area
- Laundry
- Security screens and front door
- 1 carbay

Please include a cover letter in your application.