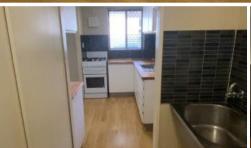

# Conveniently located

Located in the N block of the Ascot Park complex, this townhouse is set across two floors, the ground floor comprises of a spacious open plan Dining and Living room & Kitchen and the second floor comprises of two bedrooms and one bathroom.

### Features:

- Courtyard
- Two Bedrooms
- One modern Bathroom
- Modern Kitchen with Gas cooktop
- · Open plan living and dining area
- Laundry
- Security screens and front door
- 1 carbay

Please include a cover letter in your application.