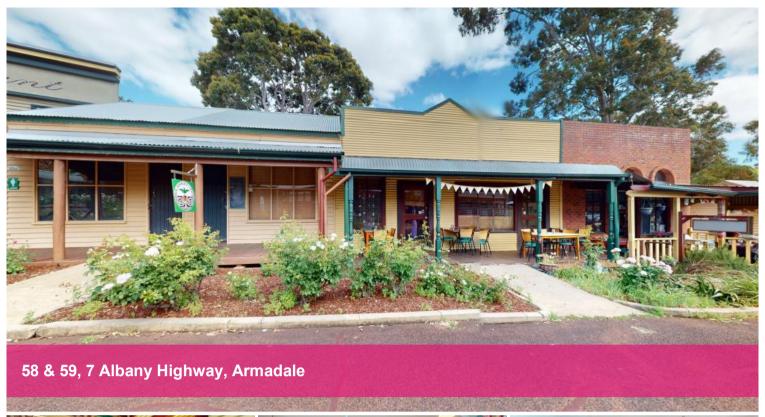

For Sale Charming Commercial property at 58 & 59/7 Albany Highway Armadale - \$399,000 GST as going concern

- Total Area 154m2
- Unique Character exposed timber elements adding a rustic touch
- Prime location positioned among a diverse mix of tenancies

## **Location Highlights**

- Situated on Albany Highway, a major arterial road with excellent connectivity
- Close proximity to public transport, shops and other essential services
- · Surrounded by a thriving community of businesses
- \*\*\* note toilet is common property