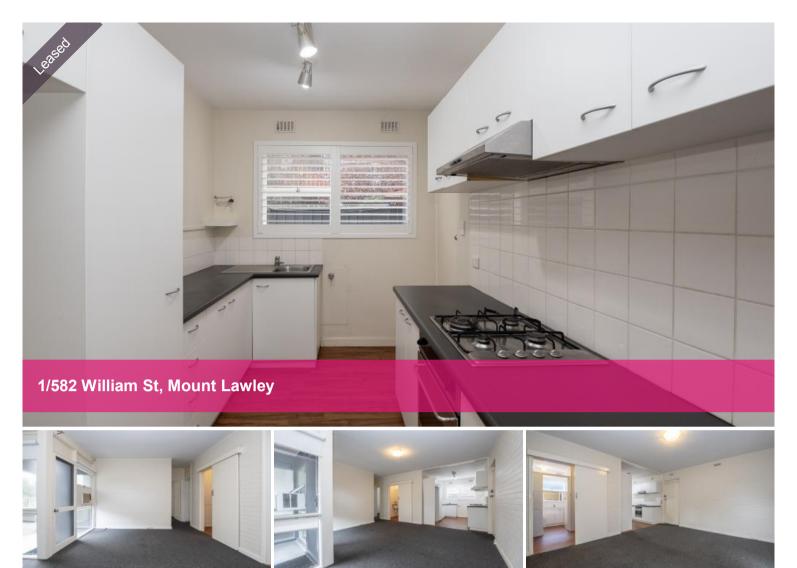

PRIME LOCATION! Prime Location!

Discover the perfect blend of comfort and convenience in this delightful two bedroom and one bathroom ground floor unit, ideally situated in the highly sought after suburb of Mount Lawley. Closely situated to the popular restaurants, bars and cafes that Beaufort street has to offer, and with an only a short walking distance to Hyde Park, public transport and the North Perth café strip!

Features you will love:

- Ground floor unit in complex of only 6 units
- Well sized master bedroom with robe
- Additional well sized bedroom with built in robe
- Low-maintenance front courtyard, perfect for enjoying a morning coffee
- Functional kitchen equipped with modern appliances and plenty of storage
- Two tandem style car bays
- Prime location to Beaufort street, North Perth, Hyde Park and transport links
- Separate laundry
- Bathroom fitted with combine bath and shower, and separate toilet