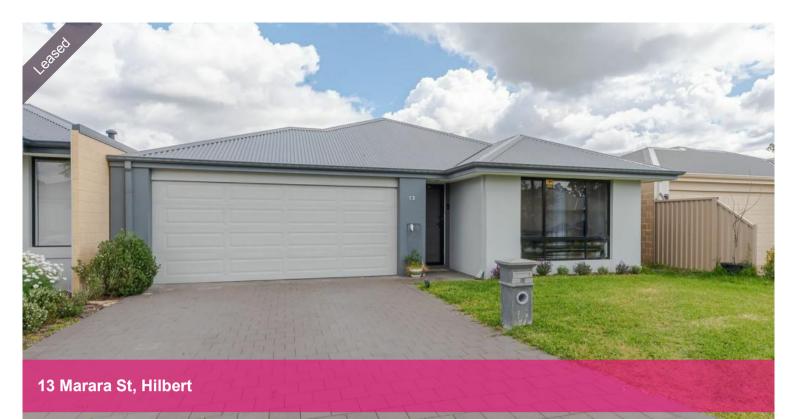

# Modern 4x2 with 6kw solar

Nestled in the foothills, minutes from popular scenic escapes and still only a 30-minute drive to the CBD, this modern home is ideal for those seeking family-friendly, natural surroundings and great local amenities. Surrounded by picturesque national parks and family-friendly walks, close to schools, shopping centres and major transport links including Tonkin Highway access.

## 🛏 4 🔊 2 🖨 2 🗔 375 m2

| Price         | \$675 per week |
|---------------|----------------|
| Property Type | Rental         |
| Property ID   | 30281          |
| Land Area     | 375 m2         |
| Floor Area    | 180 m2         |