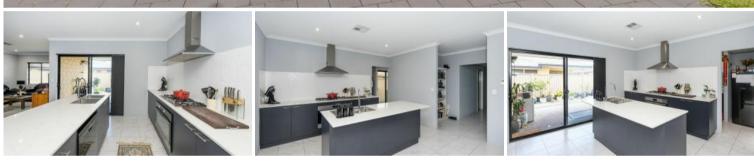

#### Features:

- 4 bedrooms, master with WIRs & double vanity ensuite
- 2 bathrooms
- Ducted reverse cycle A/C throughout
- Theatre/formal living room
- Kitchen with 900mm gas cooktop & oven, dishwasher, island bench & butler's pantry
- Extra high ceilings in living areas
- Open plan kitchen/dining/living
- Covered alfresco
- 6kw solar panels
- Double remote garage