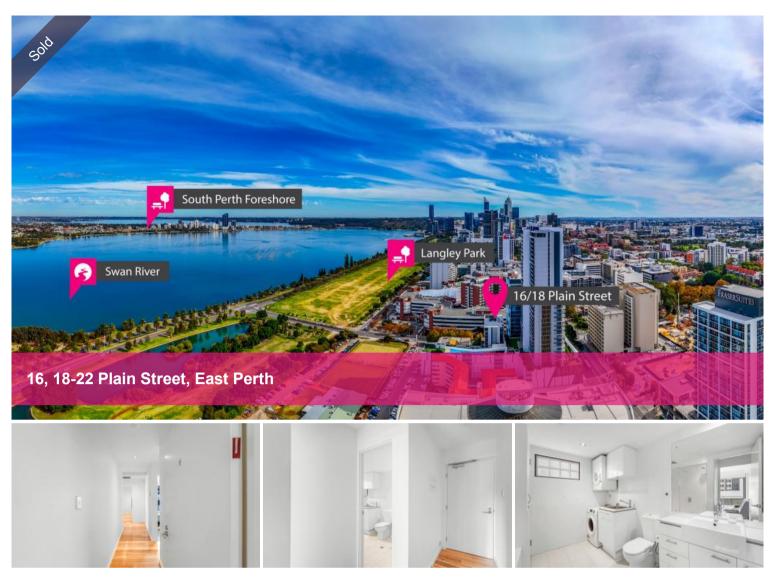

# UNDER OFFER with Ryan Joseph!! SPECTACULAR RIVER VIEWS!!

You just cannot beat the lifestyle this modern 2 bedroom, 2 bathroom apartment has to offer. located in the heart of the city you're only ever a short walk to fantastic local restaurants, cafes and entertainment. And when you get home you can relax on the balcony and enjoy breathtaking views overlooking Langley Park and the Swan river.

- Sumptuous king-size master suite that opens out to the balcony plus ensuite

- King size second bedroom with balcony

- Main bathroom incorporates the laundry and includes a bathtub
- Relaxing balcony with stunning views overlooking Langley park and the Swan River