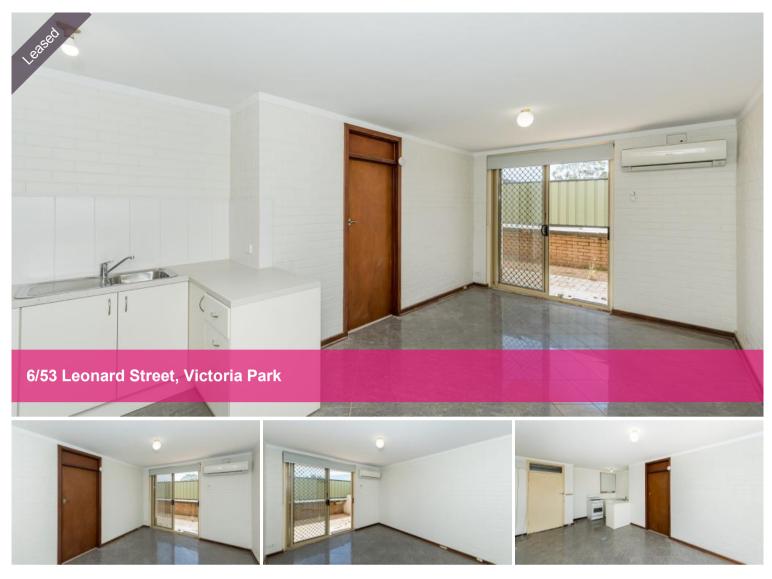

## Heart of Vic Park

This unit is situated in the heart of Victoria Park with easy access to the city, Optus Stadium and Curtin University. The cafes and restaurants of Victoria Park are also just a short walk away.

Positioned on the ground floor in a secure complex the apartment has an open plan living area with a well-sized master bedroom. The unit has its own private courtyard.

Features:

- Unfurnished
- Secure gated complex
- Undercover parking Bay
- Perfect city base
- Low maintenance
- Gas cooktop and hot water system
- NBN connected.
- Private courtyard
- Convenient location
- Split system air conditioning
- Communal laundry