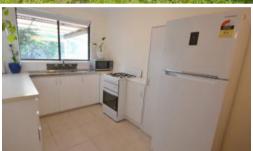

# Features:

- Lounge
- Tiled Kitchen
- Master bedroom with built in robes
- Modern fitted bathroom
- Laundry
- Single carport and driveway providing extra parking
- · Outdoor patio ideal for entertaining
- Gardens to 3 sides