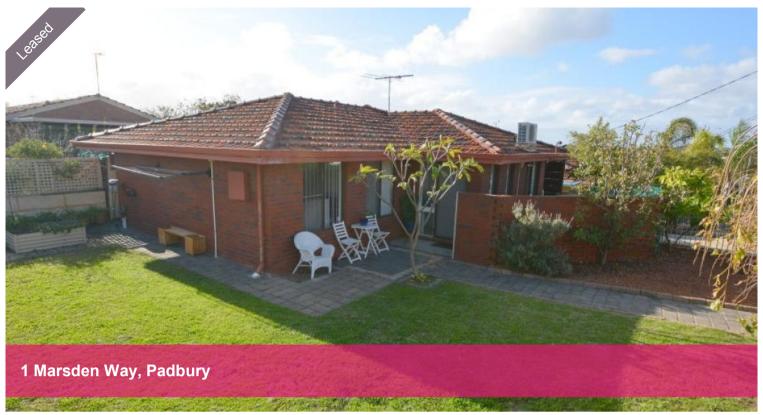

## 6 month lease

This wonderful low maintenance 3 x 1 property is located in the popular suburb of Padbury, close to all local amenities including bus stops, train station, shopping & medical centres, Craigie leisure centre and Hillarys Marina.

# Features:

- Lounge
- Tiled Kitchen
- Master bedroom with built in robes
- Modern fitted bathroom
- Laundry
- Single carport and driveway providing extra parking
- · Outdoor patio ideal for entertaining
- Gardens to 3 sides

Pets: No pets

Available: 18th April

Lease term: 6 month lease only

Please include a cover letter in your application.

**3 1 2** 2

**Price** \$510 per week

Property Type Rental Property ID 30110