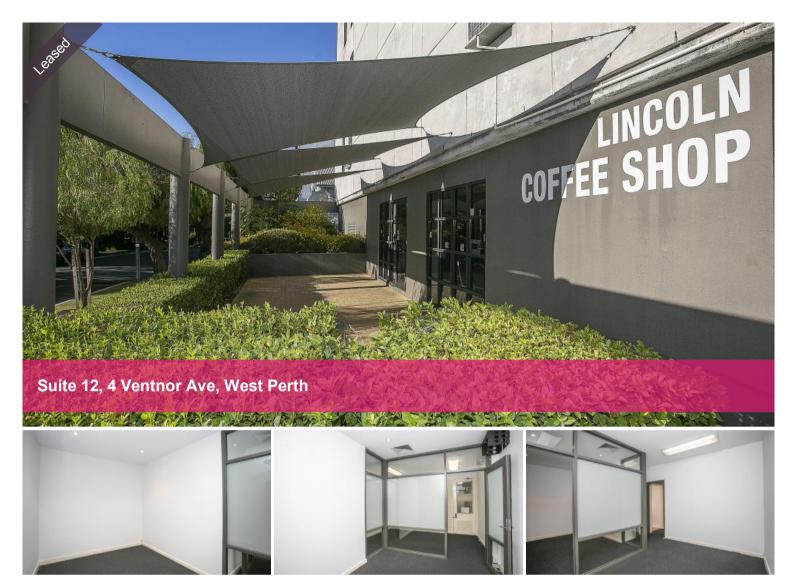

## Professional Office Suite for lease

The professional office suite on the first floor of Lincoln House offers a prime location surrounded by other professional businesses and organizations in an established business precinct. With close proximity to Kings Park, Kings Park Road, and the Hay Street shopping strip in West Perth, this 50sqm space features three partitioned office rooms, common facilities, a reception area, and a kitchenette, This space provides a convenient and prestigious setting for your business operations.

| Price            | \$10,000 p.a. plus |
|------------------|--------------------|
|                  | outgoings plus GST |
| Property<br>Type | Commercial         |
| Туре             |                    |
| Property         | 30063              |
| ID               |                    |
| Office           | 50 m2              |
| Area             | 50 112             |