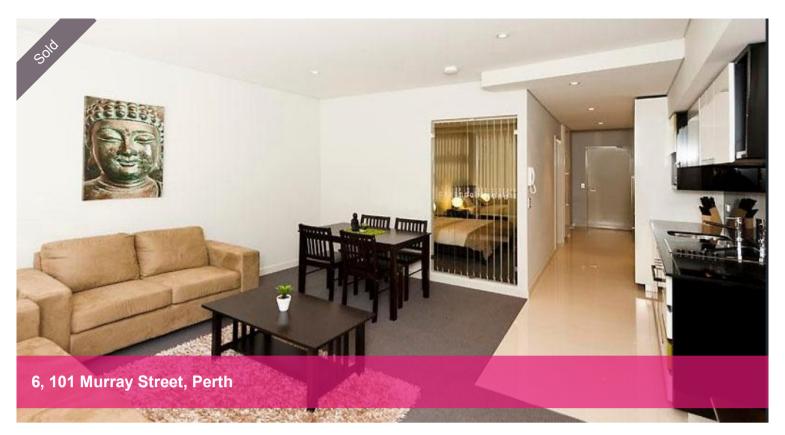

## The Zenith on Murray

The Zenith complex is situated in the centre of the city, perfect for those working in the CBD area.

With a spacious floor plan, this north facing apartment boasts 1 bedroom, 1 bathroom, open plan meals, modern kitchen, living room and internal laundry facilities.

The fully secured complex has a range of facilities including a large lap pool located on the 18th floor, a full sized gymnasium, sauna and BBQ facilities.

The internal finish is of a high standard and includes attractive tiling.