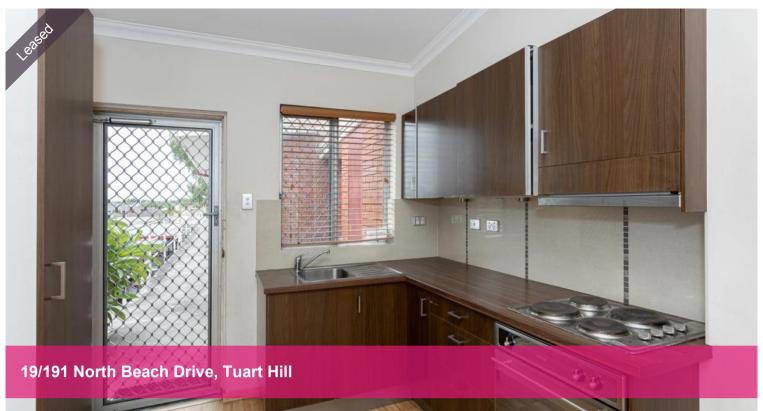

#### Features:

- 2 bedrooms
- 1 bathroom
- Kitchen with electric cooking, rangehood & pantry
- Open plan kitchen/living area
- Reverse cycle A/C
- Balcony
- 1 car space with additional parking for visitors
- Great central location
- Close to shops, parks, public transport and amenities