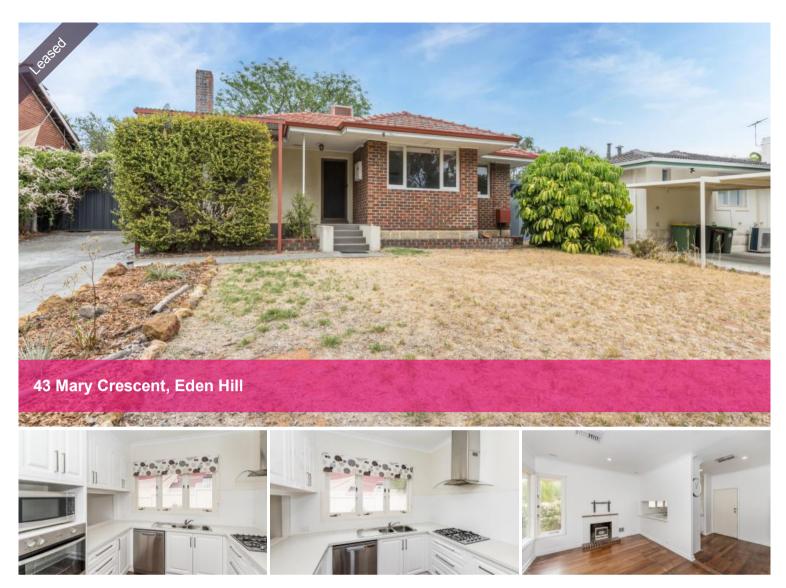

# PARKSIDE LIVING!

Directly opposite Mary Crescent Reserve, this beautifully renovated character home offers a brilliant location in Eden Hill close to schools, shops and transport.

### Features:

- 3 generously sized bedrooms
- Spacious lounge
- Renovated kitchen with dishwasher & gas cooktop
- Semi-renovated bathroom with tub (perfect for little ones)
- Ducted air conditioning
- Workshop
- Large backyard for the kids / pets
- Side access