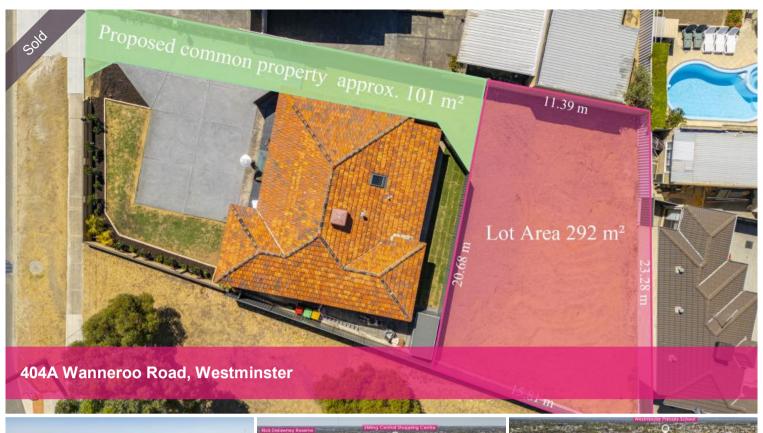

## Superb Parcel of Land

Tom Vlahos is proud to present this 292sqm (approx.) level parcel of land set at the rear in a great accessible location.

Build your dream home or investment property, excellent opportunity situated near public transport, amenities including shopping centre, schools, Karrinyup Road, a short drive to the Coast and City.

🖸 292 m2

Price SOLD for \$282,000

Property Type Residential Property ID 29993

Land Area 292 m2