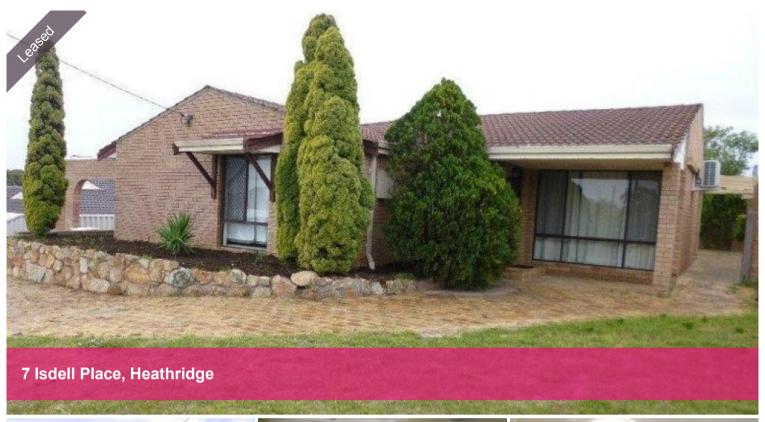

# Lovely 3x1 in Heathridge

# Features:

- 3 bedrooms with ceiling fans
- 1 bathroom with separate bathtub
- Front lounge with A/C
- Open plan kitchen/dining area with wood heater
- Undercover alfresco area perfect for entertaining
- · Large front and back gardens

Price \$560 per week

Property Type Rental
Property ID 29961
Land Area 907 m2
Floor Area 121 m2