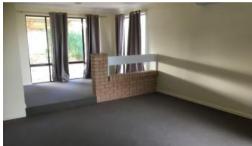

# Features:

- 3 bedrooms with ceiling fans
- 1 bathroom with separate bathtub
- Front lounge with A/C
- Open plan kitchen/dining area with wood heater
- Undercover alfresco area perfect for entertaining
- · Large front and back gardens