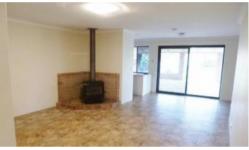

# Features:

- 3 bedrooms with ceiling fans
- 1 bathroom with separate bathtub
- Front lounge with A/C
- Open plan kitchen/dining area with wood heater
- Undercover alfresco area perfect for entertaining
- · Large front and back gardens