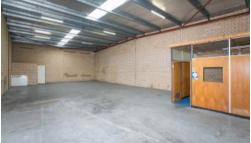

## **NEW TO MARKET!!!!**

Secure the property today!!!

- 170m2
- Roller door access
- seperate entrance
- small office
- great location

The above information provided has been furnished to us by the vendor/s. We have not verified whether or not that information is accurate and do not have any belief in one way or the other in its accuracy. We do not accept any responsibility to any person for its accuracy and do no more than pass it on. All interested parties should make and rely upon their own inquiries in order to determine whether or not this information is in fact accurate.

Warehouse Area

170 m2