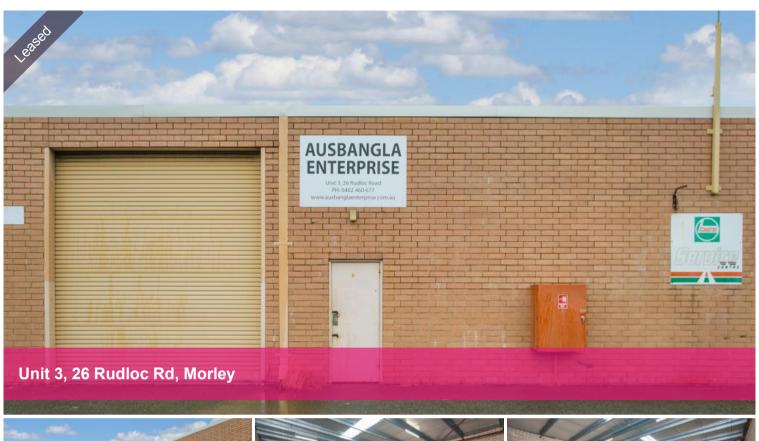

## **NEW TO MARKET!!!!**

Secure the property today!!!

- 170m2
- Roller door access
- seperate entrance
- small office
- great location

The above information provided has been furnished to us by the vendor/s. We have not verified whether or not that information is accurate and do not have any belief in one way or the other in its accuracy. We do not accept any responsibility to any person for its accuracy and do no more than pass it on. All interested parties should make and rely upon their own inquiries in order to determine whether or not this information is in fact accurate.