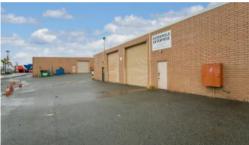

## **NEW TO MARKET!!!!**

Secure the property today!!!

- 170m2
- Roller door access
- seperate entrance
- small office
- great location

The above information provided has been furnished to us by the vendor/s. We have not verified whether or not that information is accurate and do not have any belief in one way or the other in its accuracy. We do not accept any responsibility to any person for its accuracy and do no more than pass it on. All interested parties should make and rely upon their own inquiries in order to determine whether or not this information is in fact accurate.