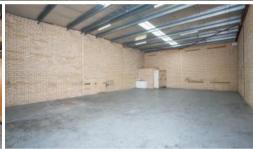

## **NEW TO MARKET!!!!**

Secure the property today!!!

- 170m2
- Roller door access
- seperate entrance
- small office
- great location

The above information provided has been furnished to us by the vendor/s. We have not verified whether or not that information is accurate and do not have any belief in one way or the other in its accuracy. We do not accept any responsibility to any person for its accuracy and do no more than pass it on. All interested parties should make and rely upon their own inquiries in order to determine whether or not this information is in fact accurate.

Warehouse Area

170 m2