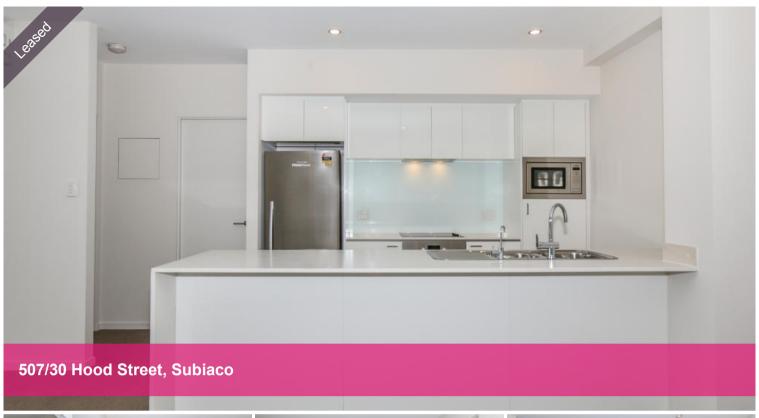

### Features:

- Two bedrooms
- Two bathrooms
- 2 secure undercover car bays ~ tandem
- 1 storeroom ~ 5m2
- White goods included
- Open living area
- Split system air-conditioning
- Dishwasher
- Built-in wardrobes
- Large balcony overlooking Pool
- NBN ready