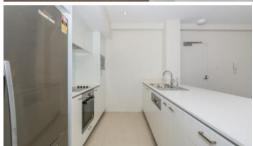

### Features:

- Two bedrooms
- Two bathrooms
- 2 secure undercover car bays ~ tandem
- 1 storeroom ~ 5m2
- White goods included
- Open living area
- Split system air-conditioning
- Dishwasher
- Built-in wardrobes
- Large balcony overlooking Pool
- NBN ready