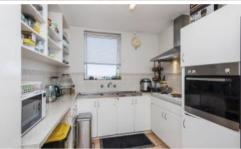

## Investor Special!

Perched high on the seventh floor this spacious apartment is the perfect investment!

It offers an open plan lounge/living area with separated dining, sliding door leads to an enclosed balcony providing heaps of natural light, kitchen with plenty of bench and cupboard space featuring stainless steel appliances.