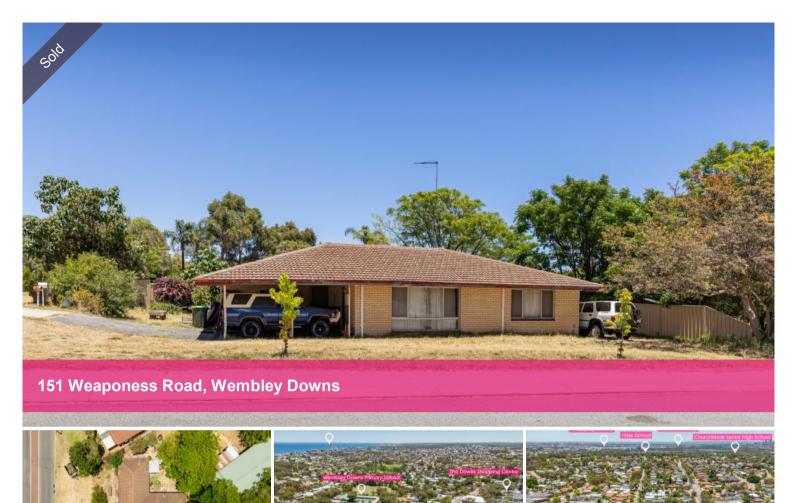

Invest, Renovate or Detonate & Subdivide Under Offer! Multiple Offers Received. Delighted Sellers & Buyer.

Rare Earth! Circa 1960's duplex pair, on one title, set on a large 870 SQM subdivisible corner lot Zoned R20.

Located on the corner of Sulman Road this rare corner site is centrally located within sought-after Wembley Downs surrounded by a selection of highly regarded public & private schools, various local & major shopping centres, sports fields & parklands, seamless public transportation routes, key public amenities and walking distance to glorious coastline.

# LOCATION HIGHLIGHTS

- 200m to bus stops
- 350m to Wembley Downs Primary School
- 350m to The Downs Shopping centre
- 1.0km to Butler Reserve
- 1.1km to Hale School
- 1.8km- to glorious coastline
- 1.7km to Holy Spirit Primary School
- 2.1km to Churchlands Senior High School
- 2.6km to Newman College
- 5.1km to St Mary's Anglican School
- 4.1km to City Beach
- 3.3km to Scarborough Beach entertainment precinct
- 2.7km- Wembley Golf Course
- 2.8km to Jackadder Lake and Reserve
- 4.6km to Westfield Innaloo Shopping Centre
- 4.5km to Karrinyup Shopping Centre
- 4.8km to Floreat Forum shopping centre
- 11.2km- Perth CBD