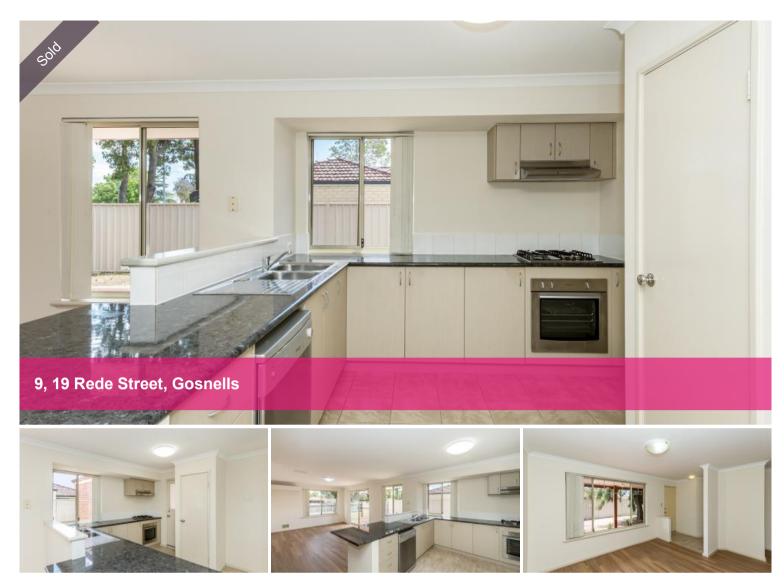

At the rear of the property, the open plan living, kitchen and dining area are sure to be the heart of the home, with sliding doors and wide windows opening out to the back yard.

Modern kitchen appliances include gas stove top and an under-bench oven, rangehood and double sinks, while casual meals can be served on the breakfast bar adjoining the dining space.