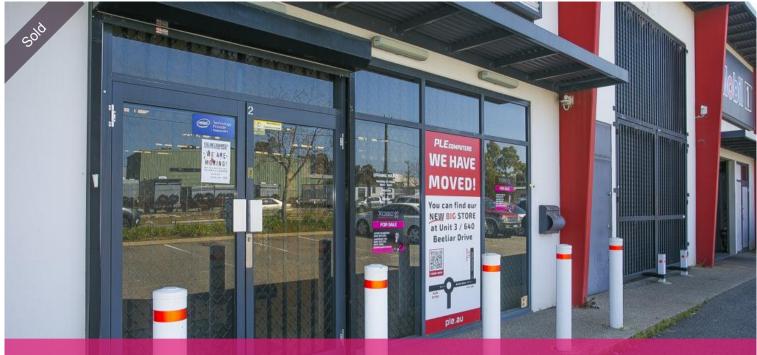

## Unit 2, 30 Hammond Rd, Cockburn Central

## Look! Now Asking - \$499,000 plus GST

A great opportunity to secure this one!

- vacant possession
- 198m2 unit
- shopfront with separate entrance door and roller door
- r/c airconditoner
- kitchenette & wc
- alarm
- · loading area with access thru roller door
- comes with fitted security bars
- ample parking on site
- zoned mixed use
- various shelving, counters and cabinets included in the sale
- close to public transport
- Book your viewing today