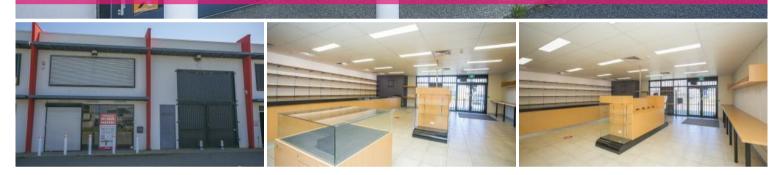

## Look! Now Asking - \$499,000 plus GST

A great opportunity to secure this one!

- vacant possession
- 198m2 unit
- shopfront with separate entrance door and roller door
- r/c airconditoner
- kitchenette & wc
- alarm
- · loading area with access thru roller door
- comes with fitted security bars
- ample parking on site
- zoned mixed use
- various shelving, counters and cabinets included in the sale
- close to public transport
- Book your viewing today