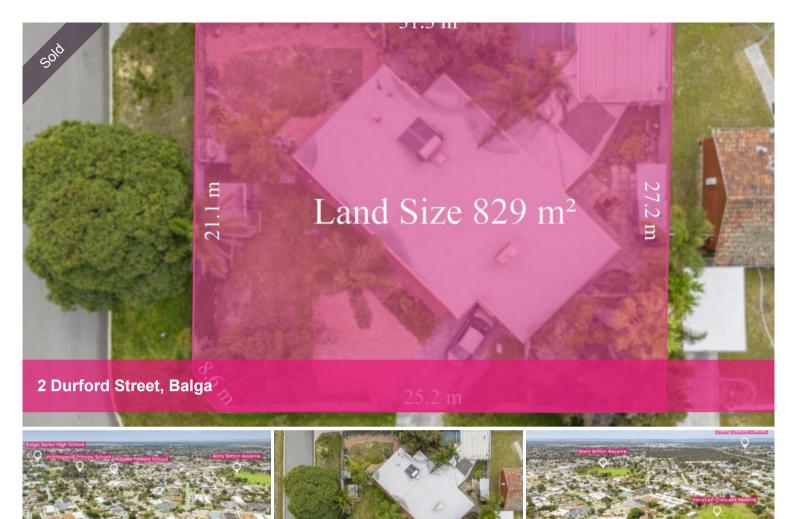

## ATTENTION DEVELOPERS - CORNER SITE!

829sqm Corner block zoned R40 in a top location opposite parklands, just perfect for \*potential development.

Price SOLD for \$585,000

Property Type Residential Property ID 29388 Land Area 829 m2