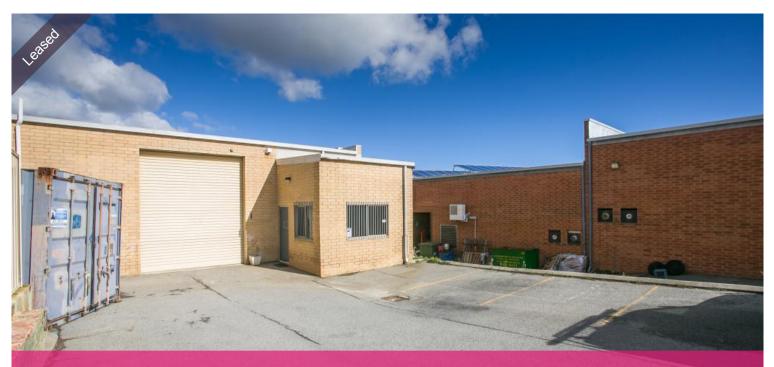

## Unit 1, 22 Dellamarta Rd, Wangara

## AVAILABLE NOW!!!!

This unit is available to lease now -

- 205m2
- including office
- roller door and separate entrance
- 6 carbays
- extra storage
- toilet and kitchenette.

The above information provided has been furnished to us by the vendor/s. We have not verified whether or not that information is accurate and do not have any belief in one way or the other in its accuracy. We do not accept any responsibility to any person for its accuracy and do no more than pass it on. All interested parties should make and rely upon their own inquiries in order to determine whether or not this information is in fact accurate.

🗔 205 m2

| Price             | \$24000 p.a. plus outs plus GST |
|-------------------|---------------------------------|
| Property<br>Type  | Commercial                      |
| Property ID       | 29343                           |
| Land Area         |                                 |
| Warehouse<br>Area | 205 m2                          |