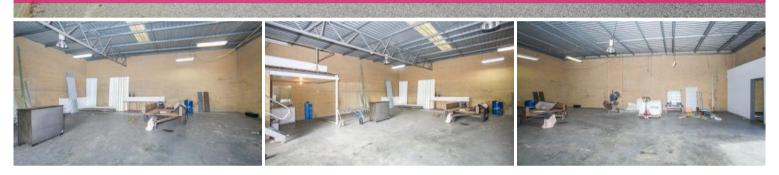

## AVAILABLE NOW!!!!

This unit is available to lease now -

- 205m2
- including office
- roller door and separate entrance
- 6 carbays
- extra storage
- toilet and kitchenette.

The above information provided has been furnished to us by the vendor/s. We have not verified whether or not that information is accurate and do not have any belief in one way or the other in its accuracy. We do not accept any responsibility to any person for its accuracy and do no more than pass it on. All interested parties should make and rely upon their own inquiries in order to determine whether or not this information is in fact accurate.

🗔 205 m2

| Price             | \$24000 p.a. plus outs plus GST |
|-------------------|---------------------------------|
| Property<br>Type  | Commercial                      |
| Property ID       | 29343                           |
| Land Area         |                                 |
| Warehouse<br>Area | 205 m2                          |