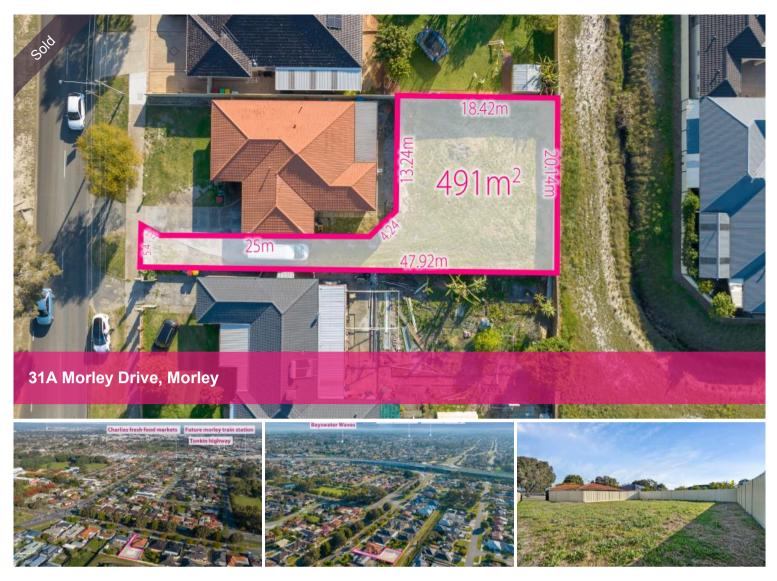

About the Block...

• Privately positioned to the rear, surrounded by a mix of established homes and new home developments.

• 491sqm proposed lot (Wapc approved) and zoned R25, 370sqm block plus your own driveway of 121sqm. This not only allows for complete privacy with an option to put a separate gate but also for extra coverage for your build. You have the option to build either a single or double-storey residence subject to council approvals.

## 🗔 491 m2

| Price         | SOLD for \$290,000 |
|---------------|--------------------|
| Property Type | Residential        |
| Property ID   | 29324              |
| Land Area     | 491 m2             |