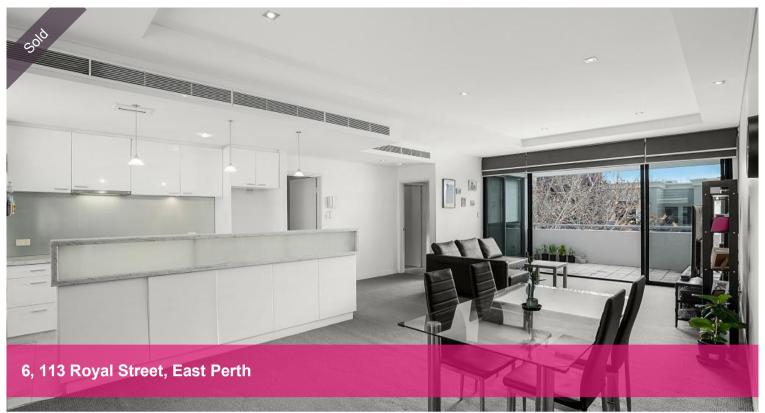

## UNDER OFFER with Ryan Joseph!!

Chic Lock n' Leave - The Best of East Perth on your Doorstep!

Professionals, downsizers and investors will be thrilled with this stylish and spacious apartment in the heart of vibrant East Perth! Offering tremendous lock-and-leave appeal, it boasts two queen-sized bedrooms with built-in robes, two contemporary bathrooms and one secure car bay.

Here, you'll find premium finishes, including marble look acrylic benchtops, a sleek glass splashback, stainless steel cooking appliances along with a recess for your fridge, microwave and dishwasher. The bathrooms are equally elegant, with floor to ceiling tiles, stone-topped vanities and chic mosaic feature tiles around the bathtub.

The tiled balcony will be your 'go-to' spot for relaxing with your morning coffee or pre-dinner drinks before heading out to any number of sensational eateries in this entertainment mecca.

High ceilings with recessed lighting, reverse-cycle air conditioning and a storage unit are additional features you'll love about this second-storey, 2004-built abode. Enjoy a carefree lifestyle with every imaginable amenity on your doorstep - contact Ryan Joseph today on 0400 006 693.

Strata fees: Approx \$1059 per quarter

🛏 2 🔊 2 🖷 1 🗖 133 m2

Price SOLD for \$500,000

Property ID Residential 29120

Land Area 133 m2 Floor Area 106 m2