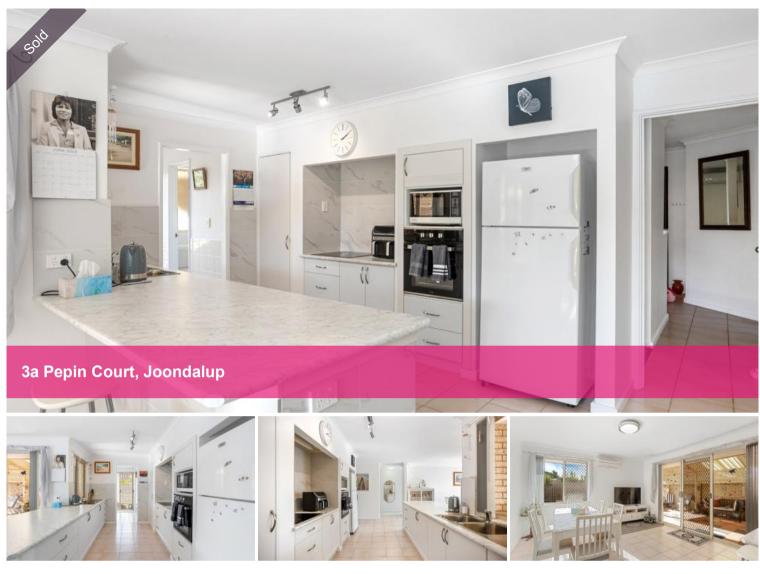

Step inside and be greeted by the spacious lounge and dining room with reverse-cycle air conditioning, a fresh and modern galley kitchen, and three bedrooms including the main suite, complete with a walk-in robe and a semiensuite bathroom. Enjoy outdoor entertaining beneath the generous pitched patio, ideal for alfresco gatherings throughout the seasons. You'll appreciate the minimal upkeep required for the low-maintenance paved backyard area, however, the 359sqm block still offers plenty of room for play.