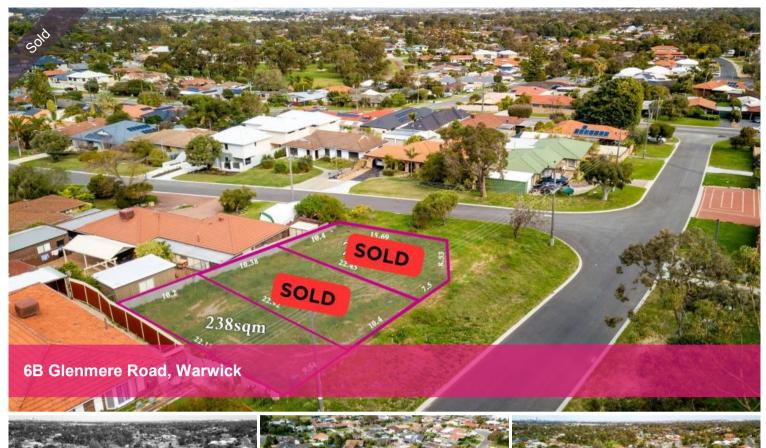

# Your Dream Home Awaits - Vacant Block in Warwick!

Discover the perfect opportunity to create your dream home in the peaceful neighbourhood of Warwick. We present to you a vacant block of land spanning an

impressive 238 square meters, situated on a serene and quiet street. This exceptional

location offers a range of amenities and attractions that are sure to enhance your

lifestyle.

Tranquillity and Recreation at Your Doorstep

🖸 239 m2

**Price** SOLD for \$250,000

Property ID Residential Property ID 29100

Land Area 239 m2