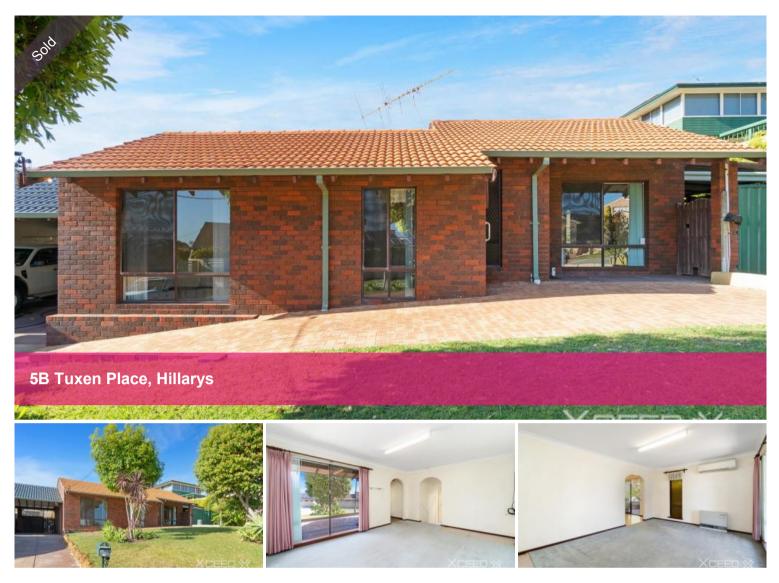

## Affordable Coastal Home Awaiting Transformation! Auction Location: Online Auction

Standing almost as long as the suburb of Hillarys itself, this solid threebedroom, one-bathroom duplex home provides a perfect canvas for a contemporary makeover! The fact that it's in a peaceful cul-de-sac surrounded by parklands and a short stroll to the beach is the icing on the already-delicious cake!

In original condition, the home has 'great bones', with the bedrooms in a sunken wing away from the living and entertaining areas. The generous block allows some wiggle room to extend and create an additional internal living area and/or main bedroom suite (STCA). The living room is a great size, and the adjacent dining room opens up into a spacious covered pergola with retro hexagonal paving. Best of all, you'll share no common walls with the adjoining property!

Contact Adam Whitford of Xceed Real Estate on 0406 616 608 with your enquiries today.

Features include: Three-bedroom, 1 bathroom duplex Brick and tile construction, built in 1971 Neat, original condition Gas cooktop and electric wall oven Single carport with additional driveway parking No common walls Large rear pergola with easy-care gardens Fantastic parkside location in a quiet cul-de-sac Massive investment potential