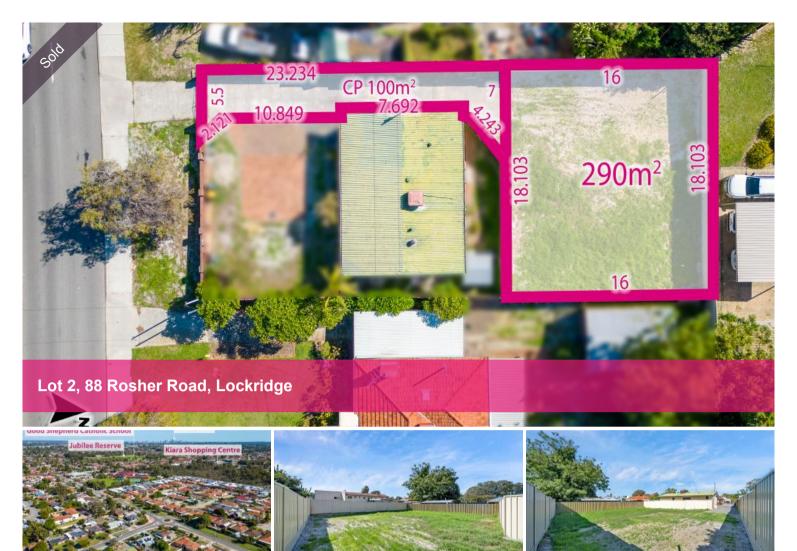

## Titled block in great location!

Build your Dream Home on this ready to go block close to all Amenities.

This enviable proposed rear block is conveniently located in the sought-after suburb of Lockridge. Measuring 290 sqm excluding common driveway 100 sqm, this private block of land is perfect for first-home buyers and growing families to get into their first build. Take advantage of the first home buyers Grant (Conditions apply).

The block itself is well proportioned, allowing for a vast choice of floor plans for your build, and it's located at the rear with open space on three sides, ensuring privacy.

Local highlights include: