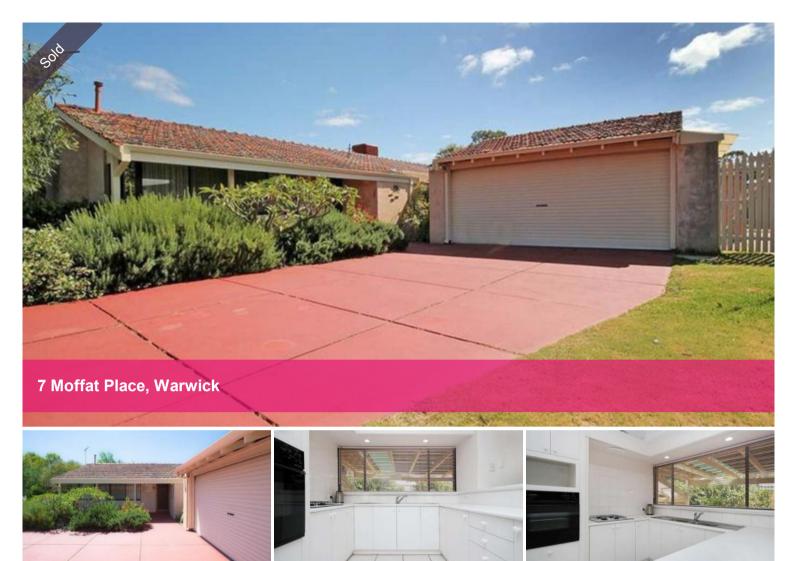

## A DUEL OPPORTUNITY FOR LIVING IN OR R60 DEVELOPMENT!

CURRENTLY TENANTED FOR \$550 PER WEEK! DA APPROVALS FOR 4 SINGLE STOREY 2X1'S

3 bedroom, 1 bathroom house located in a quite cul de sac in the desirable suburb of Warwick. Sitting on a generous 718sqm of land with R20/R60 zoning and DA approvals, this property presents an excellent opportunity for development, investors or to live!

## **FEATURES:**

- 3 spacious bedrooms
- 1 large bathroom with bath and shower
- Outdoor entertaining with below ground fiberglass swimming pool and pergola
- Double garage
- Cul de sac location
- Huge 718sqm of land
- Development opportunity with DA approvals
- Large tiled family room
- Suken lounge with Vaulted Ceiling
- Walking distance to Warwick train station and Hawker Park Primary School