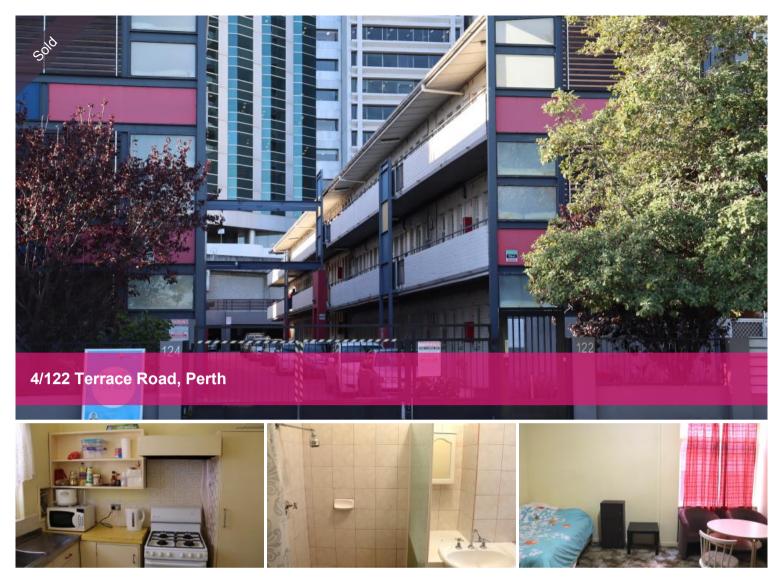

## Fantastic Location – Lock and Leave Lifestyle

Ideally located in Perth City with the view of Langley Park and the river, is this studio apartment on the ground floor. This apartment is one of the few sought after units available in the complex with its own parking bay and we know how expensive parking is in the city. The complex is accessible through a security gate and locked side gate, providing peace of mind.

To register your interest in this ideal and practical apartment, contact Kenny Poi from Xceed Real Estate on 0481 340343

Features include:

- Ground floor Studio apartment
- Dedicated parking bay
- Security gate
- · Carpet throughout, tiles to kitchen and bathrooms
- · Gas cooktop and oven