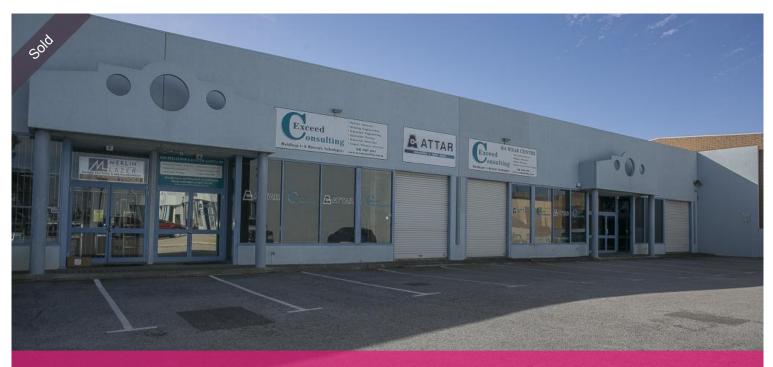

## 8 & 9, 7 Prindiville Drive, Wangara

BOTH NOW SOLD ! 1 or 2 - 8 & 9/7 Prindiville Drive Wangara ASKING PRICE IS \$384,900 plus GST

UNIT 8/7 PRINDIVILLE DRIVE WANGARA - ASKING PRICE \$384,900 PLUS GST (SOLD)

- 164M2 REAR UNIT
- KITCHEN & WC'S
- VARIOUS AIRCONDITIONERS THRUOUT
- RECEPTION
- ROLLER DOOR ACCESS WITH SEPARATE ENTRANCE
- LOADS OF COMMON PARKING
- ETHERNET CABLING THUOUT BUILDING
- GREAT LOCATION VERY CLOSE TO WANNEROO ROAD & OCEAN REEF ROAD

UNIT 9/7 PRINDIVILLE DRIVE WANGARA - ASKING PRICE \$384,900 PLUS GST (SOLD)

- 164M2 REAR UNIT
- RECEPTION AREA
- VARIOUS AIRCONDITIONERS THRUOUT
- ROLLER DOOR ACCESS WITH SEPARATE ENTRANCE
- 3 PHASE POWER
- LOADS OF COMMON PARKING
- ENTERNET CABLING THUOUT THE BUILDING
- GREAT LOCATION VERY CLOSE TO WANNEROO ROAD & OCEAN REEF ROAD