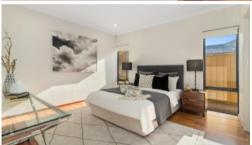

Featuring four bedrooms and two bathrooms, this home is built on a 390sqm easy-care block with a build area of 216 sqm. The house was built in 2013 and boasts high-quality finishes, including Jarrah wooden floors, 31c ceilings throughout, and stone benchtops.

The home is designed to maximize natural light with LED downlights and roller blinds throughout, creating a cozy and inviting atmosphere. The fully-tiled bathrooms are modern and sleek, providing a sense of luxury and sophistication.