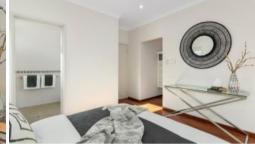

Featuring four bedrooms and two bathrooms, this home is built on a 390sqm easy-care block with a build area of 216 sqm. The house was built in 2013 and boasts high-quality finishes, including Jarrah wooden floors, 31c ceilings throughout, and stone benchtops.

The home is designed to maximize natural light with LED downlights and roller blinds throughout, creating a cozy and inviting atmosphere. The fully-tiled bathrooms are modern and sleek, providing a sense of luxury and sophistication.