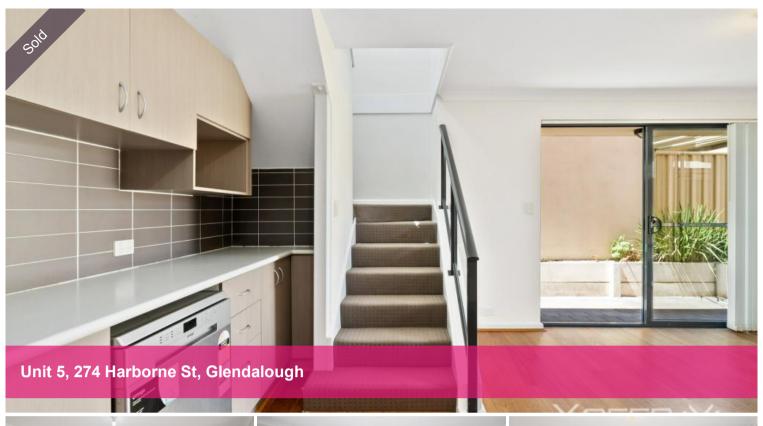

## A townhouse full of promise.

Make time to view this low maintenance, easy care, lock and leave townhouse in the right location!

The lower level offers open plan lounge, living, dining adjacent the galley style kitchen with stainless steel appliances and ample cupboard and bench space.

Sliding door lead to a good size private courtyard.

Upstairs there is a study/living space or possibly second sleeping quarter, good size main bedroom with built in robes and a neat and tidy compact bathroom.