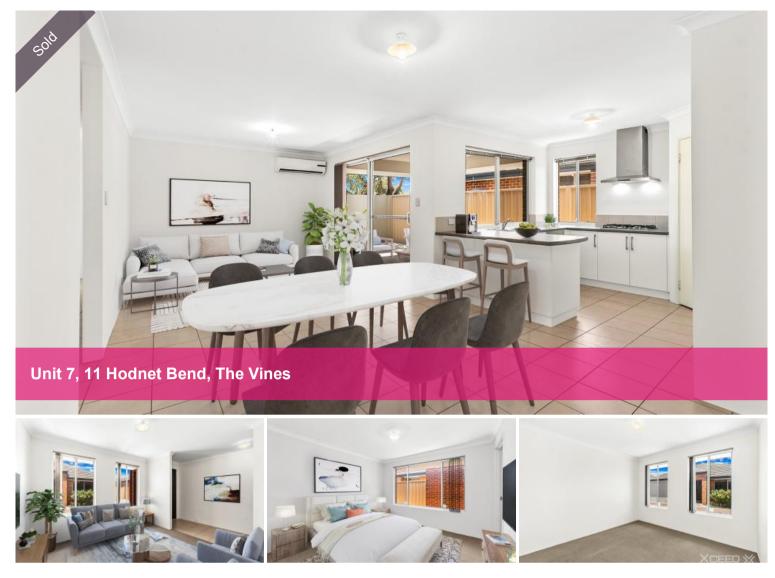

Busy families and savvy investors will find this supersized Three-bedroom villa an absolute treat. The generously proportioned master bedroom and Lounge have been built into its own wing at the front of the home, offering a degree of privacy rarely seen in properties at this price range. It has been separated from the rest of the home by a pristine ensuite bathroom, big double garage with shopper's entrance across the hall, and a comfortable formal lounge or games room for late night movies or quiet time away from the kids.

Two more bedrooms with built-in wardrobes and the family bathroom with shower and bath are set into a second wing of the home, behind the openplan kitchen/dining/lounge area. These have been beautifully tiled and cared for, leaving it fresh as a daisy and ready for a pop of bright colour or elegant additions to the space. The alfresco is just as simple and undemanding, leaving you free to host a weekend barbeque without any planning required!

## Property Features:

- Modern 3x2 villa built in 2014
- · Generous master bedroom with walk-in wardrobe and ensuite
- 2 double bedrooms with BIRs
- Formal lounge/games room
- Open-plan living/dining/kitchen area
- · Gas cooktop with wok burner
- Split system aircon
- Simple, spacious rear courtyard
- Double remote garage plus storage
- · Low-cost strata fees of less than \$300/quarter
- 139sqm home on 270sqm block